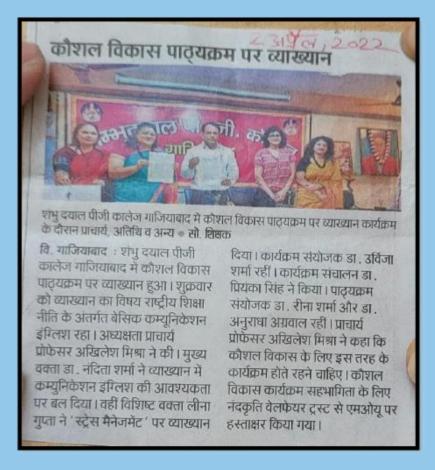

उक्त सभी पाठ्यक्रमों के सुचारू संचालन हेतु सोशल वर्क स्किल कोर्स में अंतस् सेवा फाउंडेशन के साथ एमओयू पर हस्ताक्षर किए गए | श्रीमती स्मिता श्रीवास्तव संस्थापिका, अंतस् सेवा फाउंडेशन का सहयोग सराहनीय रहा। आपके सहयोग से सिमित ने श्री डीके श्रीवास्तव का दिनांक 5 नवंबर 2022 को अतिथि व्याख्यान आयोजित किया जिसकी संयोजक डॉ उर्वीजा शर्मा रही तथा संचालन डॉ प्रियंका सिंह ने किया | सोशल वर्क के संबंध में डॉ कमलेश भारद्वाज जी का सहयोग प्रशंसनीय | दिनांक 29 नवंबर 2022 को भी अंतस सेवा फाउंडेशन के सहयोग से सोशल वर्क का अतिथि व्याख्यान श्री राजेश राज तथा स्मिता श्रीवास्तव द्वारा दिया गया | संचालन डॉ सुमन शर्मा ने तथा