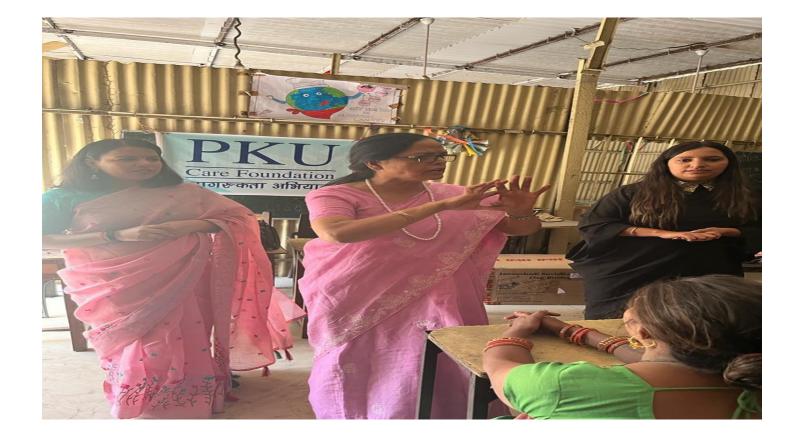

We are also highly grateful to the NEP Coordinator <u>Dr. Urvija Sharma</u> and her team, <u>Priyanka Singh</u> for timely support in the completion of this course. The President of AZAD FOUNDATION, <u>Dr. Sunil Tyagi</u> and External examiner <u>Yogi Aniket</u> Singh deserve our deep regards for their dedication and support. He holds MA in yoga from Uttrakhand Open University and has completed yoga teacher training course of 200 hours under the OM yoga International (affiliated to yoga Alliance USA). He masters hath yoga, Astang yoga, Power yoga, Pranayam and meditation health status.

An MoU in this regard was signed between <u>Professor Akhilesh Mishra</u>, Principal, Shambhu Dayal Post Graduate College (SDPG College) and <u>Dr. Sunil Tyagi</u>, President, AZAD Foundation for conducting offline and online practical and theory classes keeping the Covid -19 Protocol in mind.