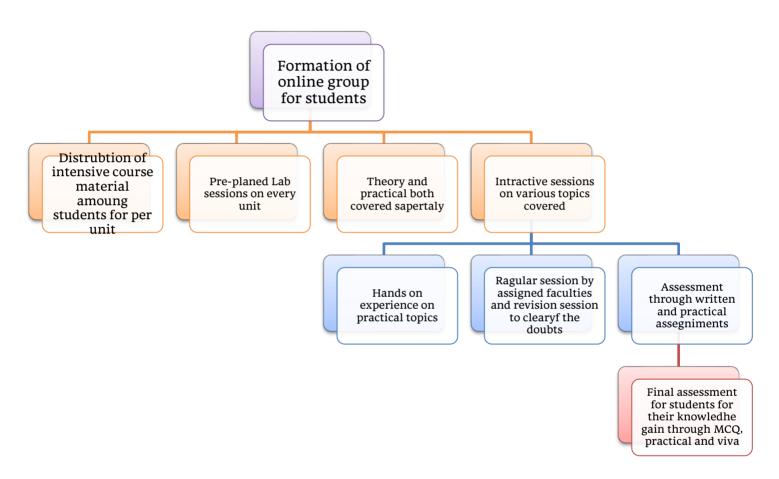

#### 2. Duration of the Course:

The duration of the course shall be of four months. (75 contact hours ,1 credit theory + 2 credit practical, Total 3 credits) Each working day shall consist of one hour of Practical work /theory.

#### 5. Medium of Instruction and Examination:

- a. Medium of Instruction will be Hindi and/or English and question papers shall be set in Hindi& English.
- b. The Certificate Course consists of Theory, and practical training. The Theory paper is of 50 marks. And practical of 50 marks. Based on MCQ.

#### Syllabus