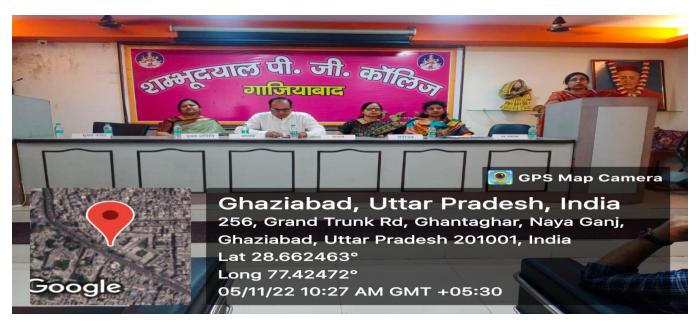

उक्त सभी पाठ्यक्रमों के सुचारू संचालन हेतु सोशल वर्क स्किल कोर्स में अंतस् सेवा फाउंडेशन के साथ एमओयू पर हस्ताक्षर किए गए | श्रीमती स्मिता श्रीवास्तव संस्थापिका, अंतस् सेवा फाउंडेशन का सहयोग सराहनीय रहा। आपके सहयोग से सिमित ने श्री डीके श्रीवास्तव का दिनांक 5 नवंबर 2022 को अतिथि व्याख्यान आयोजित किया जिसकी संयोजक डॉ उर्वीजा शर्मा रही तथा संचालन डॉ प्रियंका सिंह ने किया | सोशल वर्क के संबंध में डॉ कमलेश भारद्वाज जी का सहयोग प्रशंसनीय | दिनांक 29 नवंबर 2022 को भी अंतस सेवा फाउंडेशन के सहयोग से सोशल वर्क का अतिथि व्याख्यान श्री राजेश राज तथा स्मिता श्रीवास्तव द्वारा दिया गया | संचालन डॉ सुमन शर्मा ने तथा