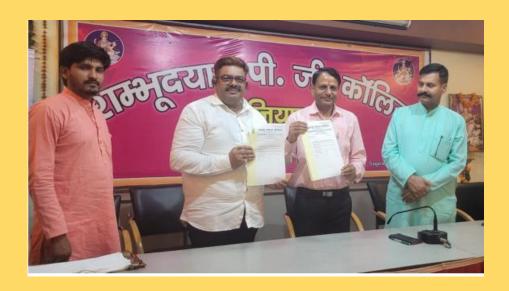

उक्त सभी पाठ्यक्रमों के सुचारू संचालन हेतु सोशल वर्क स्किल कोर्स में अंतस् सेवा फाउंडेशन के साथ एमओयू पर हस्ताक्षर किए गए | श्रीमती स्मिता श्रीवास्तव संस्थापिका, अंतस् सेवा फाउंडेशन का सहयोग सराहनीय रहा। आपके सहयोग से सिमित ने श्री डीके श्रीवास्तव का दिनांक 5 नवंबर 2022 को अतिथि व्याख्यान आयोजित किया जिसकी संयोजक डॉ उर्वीजा शर्मा रही तथा संचालन डॉ प्रियंका सिंह ने किया | सोशल वर्क के संबंध में डॉ कमलेश भारद्वाज जी का सहयोग प्रशंसनीय | दिनांक 29 नवंबर 2022 को भी अंतस सेवा फाउंडेशन के सहयोग से सोशल वर्क का अतिथि व्याख्यान श्री राजेश राज तथा स्मिता श्रीवास्तव द्वारा दिया गया | संचालन डॉ सुमन शर्मा ने तथा

# MEMORANDUM OF UNDERSTANDING

AZAD (Astitwa Zindagi Apna Dhyeya) Foundation has played a very prominent role in the successful introduction and implementation of this scheme, 'Yoga Electives' in our college.

An MoU in this regard was signed between <u>Professor Akhilesh Mishra</u>, Principal, Shambhu Dayal Post Graduate College (SDPG College) and <u>Dr. Sunil Tyagi</u>, President, AZAD Foundation for conducting offline and online practical and theory classes keeping the Covid -19 Protocol in mind.

Mr. Harendra, Vice President, (AZAD Foundation), Yogi Aniket Singh, Urvija sharma were also present there.