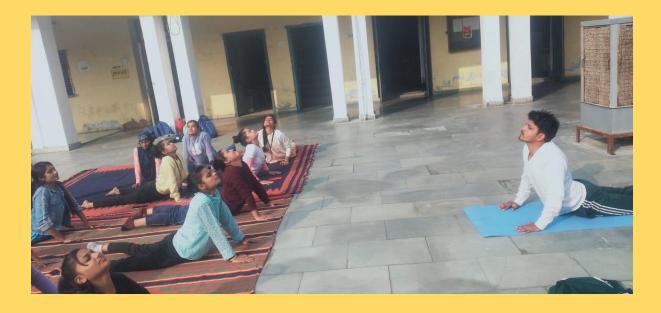

#### Curative concept

16 Hour

- a) Jal Neti -SuterNeti, VamanDhauti, Kapalbhati (Vayu / Vaatkaram), Trataka, Pawan-mukat-series Exercise, Suryanamaskaar,
- b) Standing Poses: Taad Trikon Katichakarkon, Tiryank-taad
- Supine laying Poses: Shav Uttanpad Sarvang Ardhmatsay Hal Naditaan.
- d) Prone Pose: Makar Sarp Ardhshalabh Dhanur.
- e) Sitting Poses: Vajar, Padam Janushiras Vakar Bhadar Sidh Sukh.
- f) Pranayama: Correct Breathing Exercise, Anulome-vilom, Surya-bhedhan, Ujjayee, Sheetli, Sheetkari and Bhramari.
- g) Bandhas: Trio Bandhas Mudras: Vipritkarni, Kaki, Taragi, Shambvi, Chin, Gyan (Jnana)
- h) Meditation: Mindful, Vipasan, Jyotirbindhu and Yog-nindra.