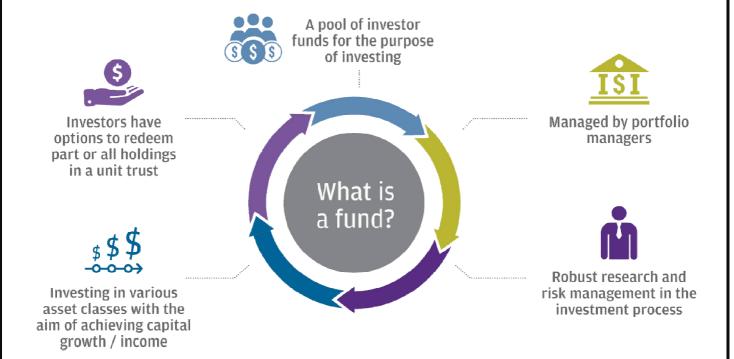

NO. | CONTENT                                                | PAGE NO. |
|-------|--------------------------------------------------------|----------|
| 1     | Introduction                                           | 4        |
| 2     | Objective of the course                                | 5        |
| 3     | About the Programme                                    | 6        |
| 4     | Syllabus                                               | 7        |
| 5     | Assessment                                             | 8-9      |
| 6     | Annexure 1: List of students                           | 10-11    |
| 7     | Annexure 2: Images of Theory/ Practical Class/Assessme | ent 12   |
| 8     | Certificate Distribution                               | 13       |

#### **INTRODUCTION**



'Introduction to Mutual Fund Part II' is a progressive course. The previous course of this series was 'Introduction to Mutual Fund Part I'.

This course 'Introduction to Mutual Funds Part II' helps the students to make their career in financial market as through this course they know how they can recommend suitable products/schemes to investors and prospective investors in the market.

## **OBJECTIVE OF THE COURSE**



Fig: Mutual Fund Operation Flow Chart

The objective of this course is to:-

- ❖ Provide students with an in-depth knowledge of mutual funds, their functioning with the help of an interactive format.
- \* Know the basics of mutual funds, their role and structure, different kinds of mutual fund schemes and their features.
- Understand how mutual funds are distributed in the