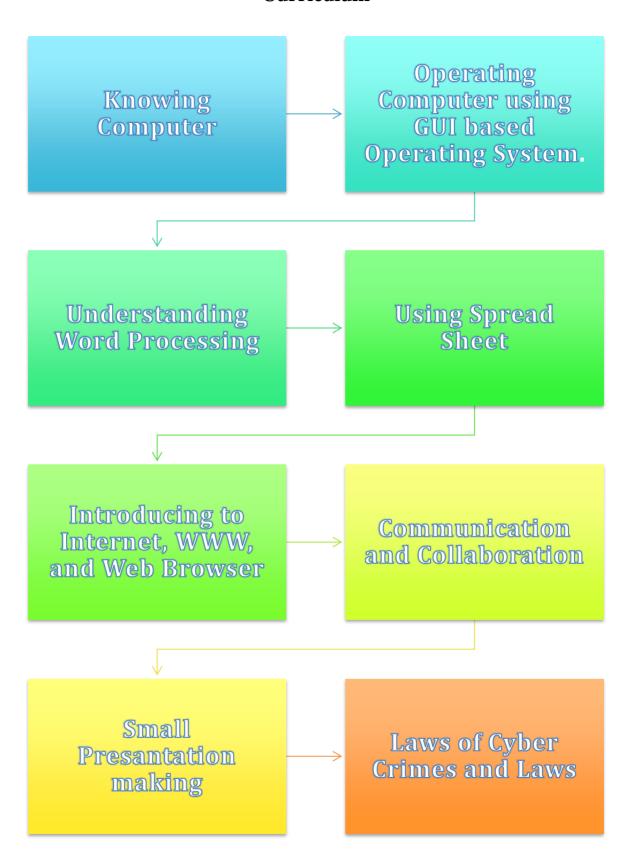

In context of progressing work-life culture, implementation of the National Education Policy (NEP) 2020 is a key factor in the overall development and all-round excellence of our students who are to be equipped with vital skillset. With key target being the higher education, emphasis on mental and physical development in addition to technical and soft skills is a very significant step for students' progress.

Introduction of NEP has underlined the holistic view of imparting education rather than the traditional approach of content loaded learning. The prime focus being research, skill development, practical exposure and expansion of both mental and physical abilities. It calls for a creative and multidisciplinary curriculum that provides opportunity for students to enjoy varied fields of specialisation.

### **PURPOSE**

There is growing realization that formal education needs to be supplemented with various skills that make us industry-ready for getting placed in the right job and delivering by being highly productive and efficient. Yoga has a lot to offer in developing new skills, acquiring new knowledge and abilities in addition to making us physically fit by managing weight, diet and spiritual well-being.