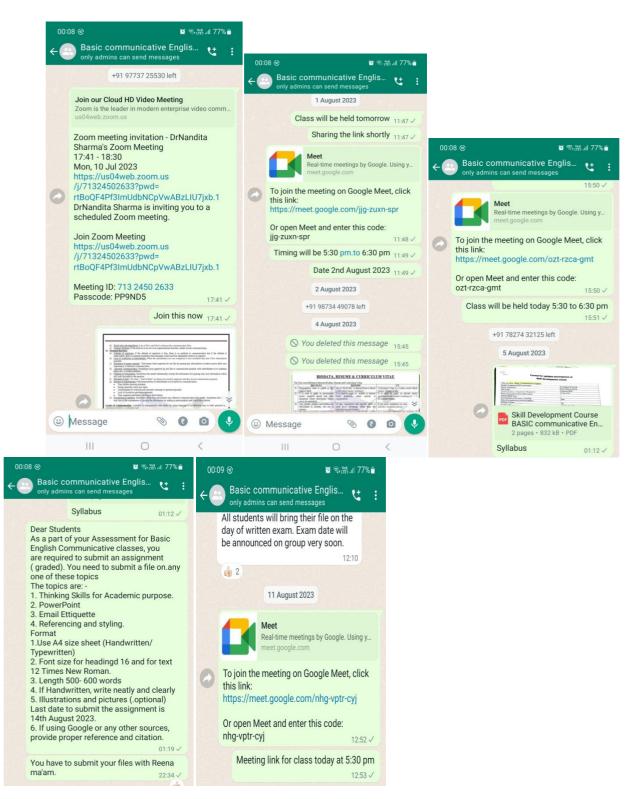

संयोजक डॉ कमलेश भारद्वाज जी रही | बेसिक कम्युनिकेटिव इंग्लिश तथा पर्सनालिटी डेवलपमेंट में डॉ.नंदिता शर्मा द्वारा अतिथि व्याख्यान 25 नवंबर 2022 को दिया गया | इस कार्यक्रम की संयोजक डॉ प्रियंका सिंह रही तथा संचालन डॉ उर्वीजा शर्मा ने किया |अध्यक्षता प्राचार्य प्रोफेसर अखिलेश मिश्रा जी ने की |डॉ रीना शर्मा, समन्यवक बेसिक कम्युनिकेटिव इंग्लिश तथा डॉ मिती पांडे समन्यवक, पर्सनालिटी डेवलपमेंट का सहयोग उल्लेखनीय रहा |