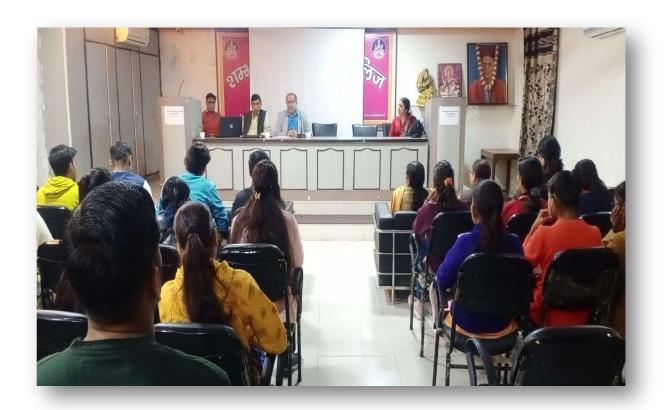

उक्त सभी पाठ्यक्रमों के सुचारू संचालन हेतु सोशल वर्क स्किल कोर्स में अंतस् सेवा फाउंडेशन के साथ एमओयू पर हस्ताक्षर किए गए | श्रीमती स्मिता श्रीवास्तव संस्थापिका, अंतस् सेवा फाउंडेशन का सहयोग सराहनीय रहा। आपके सहयोग से सिमित ने श्री डीके श्रीवास्तव का दिनांक 5 नवंबर 2022 को अतिथि व्याख्यान आयोजित किया जिसकी संयोजक डॉ उर्वीजा शर्मा रही तथा संचालन डॉ प्रियंका सिंह ने किया | सोशल वर्क के संबंध में डॉ कमलेश भारद्वाज जी का सहयोग प्रशंसनीय | दिनांक 29 नवंबर 2022 को भी अंतस सेवा फाउंडेशन के सहयोग से सोशल वर्क का अतिथि व्याख्यान श्री राजेश राज तथा स्मिता श्रीवास्तव द्वारा दिया गया | संचालन डॉ सुमन शर्मा ने तथा

संयोजक डॉ कमलेश भारद्वाज जी रही | बेसिक कम्युनिकेटिव इंग्लिश तथा पर्सनालिटी डेवलपमेंट में डॉ.नंदिता शर्मा द्वारा अतिथि व्याख्यान 25 नवंबर 2022 को दिया गया | इस कार्यक्रम की संयोजक डॉ प्रियंका सिंह रही तथा संचालन डॉ उर्वीजा शर्मा ने किया |अध्यक्षता प्राचार्य प्रोफेसर अखिलेश मिश्रा जी ने की |डॉ रीना शर्मा, समन्यवक बेसिक कम्युनिकेटिव इंग्लिश तथा डॉ मिती पांडे समन्यवक, पर्सनालिटी डेवलपमेंट का सहयोग उल्लेखनीय रहा |

4 नवंबर 2022 को राष्ट्रीय शिक्षा नीति समिति ने "भ्रष्टाचार मुक्त भारत" "विकसित भारत" पर एक क्विज तथा आशुभाषण प्रतियोगिता का आयोजन पंजाब तथा सिंध बैंक के सहयोग से आयोजित किया | "इंट्रोडक्शन टू इ रिटर्न" स्किल कोर्स में एक अतिथि व्याख्यान दिनांक 15 दिसंबर 2022 को आयोजित किया गया |