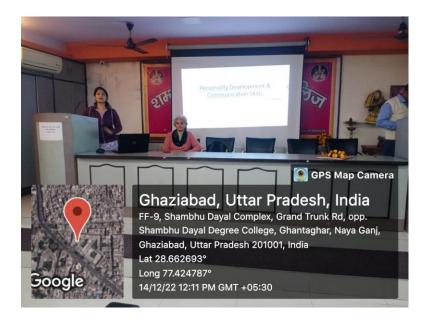

tening, speaking, reading and writing skills of the students, the teaching/learning sessions were highly interactive and participative. Various assignments and activities were incorporated in the teaching/learning process to attain the desired outcome. Group discussions, games, quizzes and oral presentations were also used as teaching strategies to encourage the students hone their skills.

Teaching/learning was followed by a series of tests to evaluate the students for their theoretical as well as practical understanding of the subject. The assessment was carried out in two phases. Practical based exam for 60 marks was conducted to assess the students for their oral and listening skills. The objective of the theory based exam of 40 marks was to evaluate their writing and reading skills.



Power point presentation on speaking skills



### Students participating in quiz



Teaching /learning sessions on writing skills

### Acknowledgment

Our sincere thanks are due to the Principal Prof. Akhilesh Mishra for the successful coordination and implementation of this course. His positivity and dynamism has always been a source of inspiration for the students and the entire team. We are also grateful to the NEP Coordinator Prof. Urvija Sharma, Dr. Priyanka Singh and her team for timely support and interventions in the completion of this course. We also acknowledge the support provided by Ms. Nandita Sharma in carrying out the course work through her informative and interactive guest lectures delivered very passionately which helped students to attain a level up in their skills. P