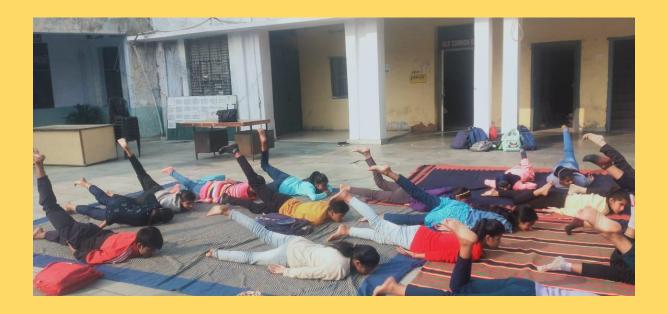

#### Curative concept

16 Hour

- a) Jal Neti -SuterNeti, VamanDhauti, Kapalbhati (Vayu / Vaatkaram), Trataka, Pawan-mukat-series Exercise, Suryanamaskaar,
- b) Standing Poses: Taad Trikon Katichakarkon, Tiryank-taad
- Supine laying Poses: Shav Uttanpad Sarvang Ardhmatsay Hal Naditaan.
- d) Prone Pose: Makar Sarp Ardhshalabh Dhanur.
- e) Sitting Poses: Vajar, Padam Janushiras Vakar Bhadar Sidh Sukh.
- f) Pranayama: Correct Breathing Exercise, Anulome-vilom, Surya-bhedhan, Ujjayee, Sheetli, Sheetkari and Bhramari.
- g) Bandhas: Trio Bandhas Mudras: Vipritkarni, Kaki, Taragi, Shambvi, Chin, Gyan (Jnana)
- h) Meditation: Mindful, Vipasan, Jyotirbindhu and Yog-nindra.