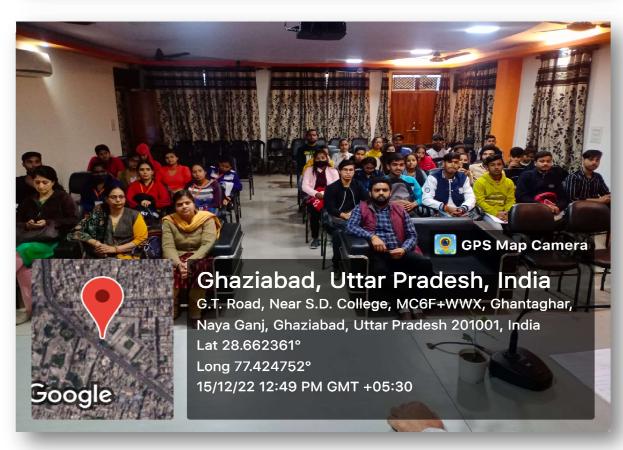

4 नवंबर 2022 को राष्ट्रीय शिक्षा नीति समिति ने "भ्रष्टाचार मुक्त भारत" "विकसित भारत" पर एक क्विज तथा आशुभाषण प्रतियोगिता का आयोजन पंजाब तथा सिंध बैंक के सहयोग से आयोजित किया | "इंट्रोडक्शन टू इ रिटर्न" स्किल कोर्स में एक अतिथि व्याख्यान दिनांक 15 दिसंबर 2022 को आयोजित किया गया |