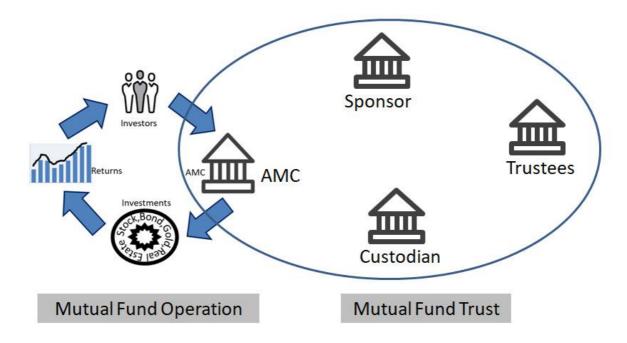

चतुर्थ सेमेस्टर के विद्यार्थी के लिए को करिकुलर कोर्स में फिजिकल एजुकेशन तथा द्वितीय सेमेस्टर के विद्यार्थी के लिए फर्स्ट एड एंड बेसिक हेल्थ कोर्स की कक्षा सुनिश्चित की गई। स्किल डेवलपमेंट कोर्स में योग का कोर्स डॉ छाया त्यागी के नेतृत्व में विश्वविद्यालय स्तर पर कराया गया। कॉलेज के लिए गर्व का विषय रहा, जब योग का नोडल केंद्र महाविद्यालय रहा। फंडामेंटल ऑफ़ आईटी की समन्वयक डॉ प्रियंका सिंह एवम डॉ अदिति गर्ग ने निरंतर कंप्यूटर प्रशिक्षण दिया। पर्सनेलिटी डेवलपमेंट कोर्स समन्वयक डॉ शिल्पी जिंदल एवम लीना जी के नेतृत्व में संचालित हुआ। सर्टिफिकेट कोर्स कॉर्डिनेटर प्रियंका गंगवार एवम डॉ निहारिका गर्ग ने निरंतर प्रयास करके ट्रेनिंग संचालित की। बेसिक कम्युनिकेटिव इंग्लिश कोर्स में डॉ रीना शर्मा तथा नंदिता जी का सहयोग अप्रतिम रहा। विरष्ठ साथी डॉ कमलेश भारद्वाज जी ने सोशल वर्क कोर्स के माध्यम से सामाजिक दायित्वों से विद्यार्थियों का मार्गदर्शन किया। डॉ मोनिका ने म्यूचुअल फंड्स पार्ट २, कोर्स संचालित किया। कस्टमाइज्ड अकाउंटिंग एवम जी एस टी कोर्स डॉ एस के अग्रवाल सर के कुशल नेतृत्व में चला। माइनर पेपर हेतु बीकॉम हेतु हिंदी अनुवाद एवम इंग्लिश ट्रांसलेशन इन लिटरेचर तथा बीए हेतु फंडामेंटल ऑफ़ एंट्रेंप्रेनेरिशप कोर्स संचालित किया गया।