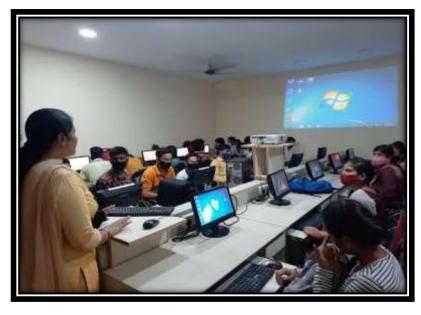

राष्ट्रीय शिक्षा नीति समिति ने विदर्थियों की रोजगारपरक शिक्षा सुनिश्चित करने हेतु मैजिक बस फाउंडेशन के साथ एम ओ यू पर हस्ताक्षर किए। बी ए द्वितीय सेमेस्टर एवम चतुर्थ सेमेस्टर के विद्यार्थी इस से लाभान्वित हों साथ ही पूर्व में कॉलेज से शिक्षा प्राप्त कर चुके विदार्थी को निशुल्क कंप्यूटर प्रशिक्षण दिया गया।

चतुर्थ सेमेस्टर के विद्यार्थी के लिए को करिकुलर कोर्स में फिजिकल एजुकेशन तथा द्वितीय सेमेस्टर के विद्यार्थी के लिए फर्स्ट एड एंड बेसिक हेल्थ कोर्स की कक्षा सुनिश्चित की गई। स्किल डेवलपमेंट कोर्स में योग का कोर्स डॉ छाया त्यागी के नेतृत्व में विश्वविद्यालय स्तर पर कराया गया। कॉलेज के लिए गर्व का विषय रहा, जब योग का नोडल केंद्र महाविद्यालय रहा। फंडामेंटल ऑफ़ आईटी की समन्वयक डॉ प्रियंका सिंह एवम डॉ अदिति गर्ग ने निरंतर कंप्यूटर प्रशिक्षण दिया। पर्सनेलिटी डेवलपमेंट कोर्स समन्वयक डॉ शिल्पी जिंदल एवम लीना जी के नेतृत्व में संचालित हुआ। सर्टिफिकेट कोर्स कॉर्डिनेटर प्रियंका गंगवार एवम डॉ निहारिका गर्ग ने निरंतर प्रयास करके ट्रेनिंग संचालित की। बेसिक कम्युनिकेटिव इंग्लिश कोर्स में डॉ रीना शर्मा तथा नंदिता जी का सहयोग अप्रतिम रहा। विरष्ठ साथी डॉ कमलेश भारद्वाज जी ने सोशल वर्क कोर्स के माध्यम से सामाजिक दायित्वों से विद्यार्थियों का मार्गदर्शन किया। डॉ मोनिका ने म्यूचुअल फंड्स पार्ट २, कोर्स संचालित किया। कस्टमाइज्ड अकाउंटिंग एवम जी एस टी कोर्स डॉ एस के अग्रवाल सर के कुशल नेतृत्व में चला। माइनर पेपर हेतु बीकॉम हेतु हिंदी अनुवाद एवम इंग्लिश ट्रांसलेशन इन लिटरेचर तथा बीए हेतु फंडामेंटल ऑफ़ एंट्रेंप्रेनेरिशप कोर्स संचालित किया गया।