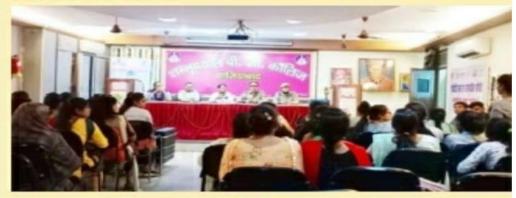

उक्त सभी पाठ्यक्रमों के सुचारू संचालन हेतु सोशल वर्क स्किल कोर्स में अंतस् सेवा फाउंडेशन के साथ एमओयू पर हस्ताक्षर किए गए | श्रीमती स्मिता श्रीवास्तव संस्थापिका, अंतस् सेवा फाउंडेशन का सहयोग सराहनीय रहा। आपके सहयोग से सिमित ने श्री डीके श्रीवास्तव का दिनांक 5 नवंबर 2022 को अतिथि व्याख्यान आयोजित किया जिसकी संयोजक डॉ उर्वीजा शर्मा रही तथा संचालन डॉ प्रियंका सिंह ने किया | सोशल वर्क के संबंध में डॉ कमलेश भारद्वाज जी का सहयोग प्रशंसनीय | दिनांक 29 नवंबर 2022 को भी अंतस सेवा फाउंडेशन के सहयोग से सोशल वर्क का अतिथि व्याख्यान श्री राजेश राज तथा स्मिता श्रीवास्तव द्वारा दिया गया | संचालन डॉ सुमन शर्मा ने तथा

संयोजक डॉ कमलेश भारद्वाज जी रही | बेसिक कम्युनिकेटिव इंग्लिश तथा पर्सनालिटी डेवलपमेंट में डॉ.नंदिता शर्मा द्वारा अतिथि व्याख्यान 25 नवंबर 2022 को दिया गया | इस कार्यक्रम की संयोजक डॉ प्रियंका सिंह रही तथा संचालन डॉ उर्वीजा शर्मा ने किया |अध्यक्षता प्राचार्य प्रोफेसर अखिलेश मिश्रा जी ने की |डॉ रीना शर्मा, समन्यवक बेसिक कम्युनिकेटिव इंग्लिश तथा डॉ मिती पांडे समन्यवक, पर्सनालिटी डेवलपमेंट का सहयोग उल्लेखनीय रहा |