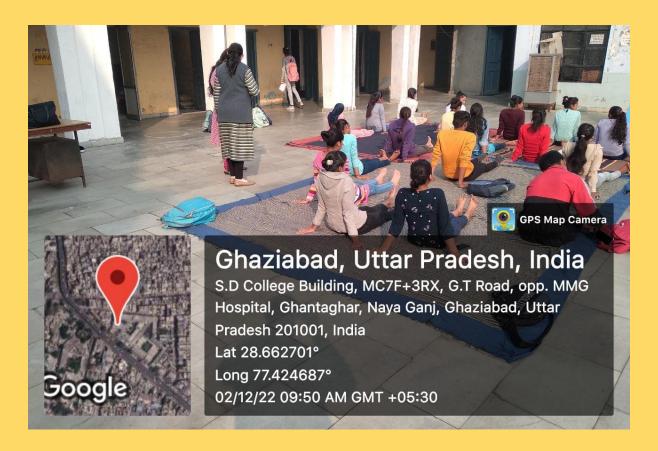

चतुर्थ सेमेस्टर के विद्यार्थी के लिए को करिकुलर कोर्स में फिजिकल एजुकेशन तथा द्वितीय सेमेस्टर के विद्यार्थी के लिए फर्स्ट एड एंड बेसिक हेल्थ कोर्स की कक्षा सुनिश्चित की गई। स्किल डेवलपमेंट कोर्स में योग का कोर्स डॉ छाया त्यागी के नेतृत्व में विश्वविद्यालय स्तर पर कराया गया। कॉलेज के लिए गर्व का विषय रहा, जब योग का नोडल केंद्र महाविद्यालय रहा। फंडामेंटल ऑफ़ आईटी की समन्वयक डॉ प्रियंका सिंह एवम डॉ अदिति गर्ग ने निरंतर कंप्यूटर प्रशिक्षण दिया। पर्सनेलिटी डेवलपमेंट कोर्स समन्वयक डॉ शिल्पी जिंदल एवम लीना जी के नेतृत्व में संचालित हुआ। सर्टिफिकेट कोर्स कॉर्डिनेटर प्रियंका गंगवार एवम डॉ निहारिका गर्ग ने निरंतर प्रयास करके ट्रेनिंग संचालित की। बेसिक कम्युनिकेटिव इंग्लिश कोर्स में डॉ रीना शर्मा तथा नंदिता जी का सहयोग अप्रतिम रहा। विरष्ठ साथी डॉ कमलेश भारद्वाज जी ने सोशल वर्क कोर्स के माध्यम से सामाजिक दायित्वों से विद्यार्थियों का मार्गदर्शन किया। डॉ मोनिका ने म्यूचुअल फंड्स पार्ट २, कोर्स संचालित किया। कस्टमाइज्ड अकाउंटिंग एवम जी एस टी कोर्स डॉ एस के अग्रवाल सर के कुशल नेतृत्व में चला। माइनर पेपर हेतु बीकॉम हेतु हिंदी अनुवाद एवम इंग्लिश ट्रांसलेशन इन लिटरेचर तथा बीए हेतु फंडामेंटल ऑफ़ एंट्रेंप्रेनेरिशप कोर्स संचालित किया गया।