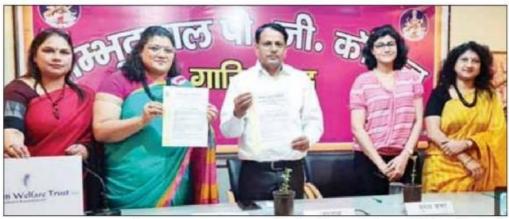

उक्त सभी पाठ्यक्रमों के सुचारू संचालन हेतु सोशल वर्क स्किल कोर्स में अंतस् सेवा फाउंडेशन के साथ एमओयू पर हस्ताक्षर किए गए | श्रीमती स्मिता श्रीवास्तव संस्थापिका, अंतस् सेवा फाउंडेशन का सहयोग सराहनीय रहा। आपके सहयोग से सिमित ने श्री डीके श्रीवास्तव का दिनांक 5 नवंबर 2022 को अतिथि व्याख्यान आयोजित किया जिसकी संयोजक डॉ उर्वीजा शर्मा रही तथा संचालन डॉ प्रियंका सिंह ने किया | सोशल वर्क के संबंध में डॉ कमलेश भारद्वाज जी का सहयोग प्रशंसनीय | दिनांक 29 नवंबर 2022 को भी अंतस सेवा फाउंडेशन के सहयोग से सोशल वर्क का अतिथि व्याख्यान श्री राजेश राज तथा स्मिता श्रीवास्तव द्वारा दिया गया | संचालन डॉ सुमन शर्मा ने तथा

संयोजक डॉ कमलेश भारद्वाज जी रही | बेसिक कम्युनिकेटिव इंग्लिश तथा पर्सनालिटी डेवलपमेंट में डॉ.नंदिता शर्मा द्वारा अतिथि व्याख्यान 25 नवंबर 2022 को दिया गया | इस कार्यक्रम की संयोजक डॉ प्रियंका सिंह रही तथा संचालन डॉ उर्वीजा शर्मा ने किया |अध्यक्षता प्राचार्य प्रोफेसर अखिलेश मिश्रा जी ने की |डॉ रीना शर्मा, समन्यवक बेसिक कम्युनिकेटिव इंग्लिश तथा डॉ मिती पांडे समन्यवक, पर्सनालिटी डेवलपमेंट का सहयोग उल्लेखनीय रहा |

4 नवंबर 2022 को राष्ट्रीय शिक्षा नीति समिति ने "भ्रष्टाचार मुक्त भारत" "विकसित भारत" पर एक क्विज तथा आशुभाषण प्रतियोगिता का आयोजन पंजाब तथा सिंध बैंक के सहयोग से आयोजित किया | "इंट्रोडक्शन टू इ रिटर्न" स्किल कोर्स में एक अतिथि व्याख्यान दिनांक 15 दिसंबर 2022 को आयोजित किया गया |