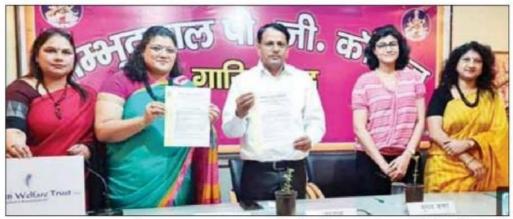

उक्त सभी पाठ्यक्रमों के सुचारू संचालन हेतु सोशल वर्क स्किल कोर्स में अंतस् सेवा फाउंडेशन के साथ एमओयू पर हस्ताक्षर किए गए | श्रीमती स्मिता श्रीवास्तव संस्थापिका, अंतस् सेवा फाउंडेशन का सहयोग सराहनीय रहा। आपके सहयोग से सिमित ने श्री डीके श्रीवास्तव का दिनांक 5 नवंबर 2022 को अतिथि व्याख्यान आयोजित किया जिसकी संयोजक डॉ उर्वीजा शर्मा रही तथा संचालन डॉ प्रियंका सिंह ने किया | सोशल वर्क के संबंध में डॉ कमलेश भारद्वाज जी का सहयोग प्रशंसनीय | दिनांक 29 नवंबर 2022 को भी अंतस सेवा फाउंडेशन के सहयोग से सोशल वर्क का अतिथि व्याख्यान श्री राजेश राज तथा स्मिता श्रीवास्तव द्वारा दिया गया | संचालन डॉ सुमन शर्मा ने तथा