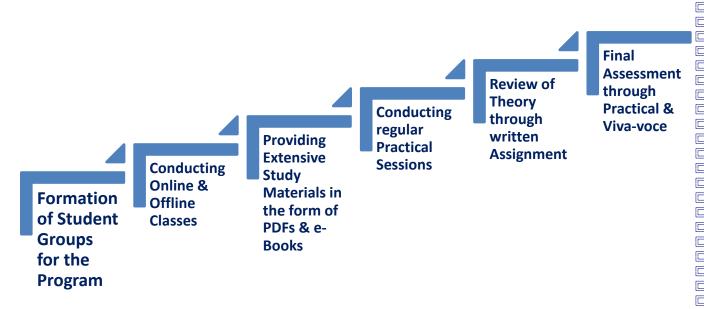

rm of PDF files for each Unit of the syllabus.
- Reference eBook links were shared in student's group as online Study Material and e-Contents in Audio-Video format.



- ➤ Pre-planned Computer Lab sessions on Units covered theoretically
- ➤ Practical implementation of concepts of MS-Office on regular basis
- > Two hours in hand technical practice of word processor applications



- Well organised Guest Lectures online and practical sessions in Lab were provided to the students
- Online Lectures by in-house faculty and Training Centre were conducted for concept clearing
- Regular assessment through

written Assignments and Quiz were part of the programme

> Students were finally assessed for their knowledge gain through MCQ paper, Viva-Voce and practical.

### 1.5 Programme Implementation



The steps involved in program implementation were strictly adhered to for timely completion of the course. Sufficient theory and practicals sessions were given to the students for knowledge gain.

# 1.6 Course Details and Assessment

The syllabus for 'Fundamental of Computers & IT' was divided into three units with allocated hours for theory and practical. Total marks for the paper being 100 – divided into 40:60 for subjective and practical assessment. Students were



assessed for subjective knowledge through assignment and quiz; while practical assessment was done in the computer Lab accompanied by Viva.



There was an overwhelming response of students who opted for course. The students showed keen interest in learning and developing new skills. Total registered students for the cours