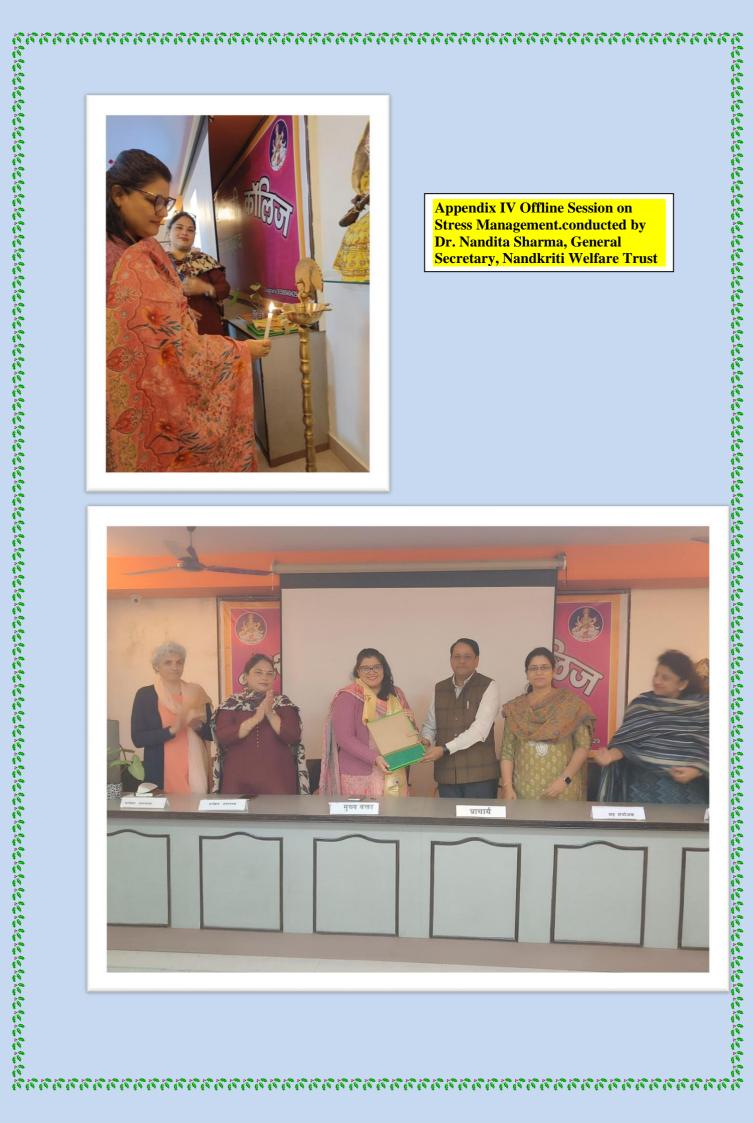

संयोजक डॉ कमलेश भारद्वाज जी रही | बेसिक कम्युनिकेटिव इंग्लिश तथा पर्सनालिटी डेवलपमेंट में डॉ.नंदिता शर्मा द्वारा अतिथि व्याख्यान 25 नवंबर 2022 को दिया गया | इस कार्यक्रम की संयोजक डॉ प्रियंका सिंह रही तथा संचालन डॉ उर्वीजा शर्मा ने किया |अध्यक्षता प्राचार्य प्रोफेसर अखिलेश मिश्रा जी ने की |डॉ रीना शर्मा, समन्यवक बेसिक कम्युनिकेटिव इंग्लिश तथा डॉ मिती पांडे समन्यवक, पर्सनालिटी डेवलपमेंट का सहयोग उल्लेखनीय रहा |