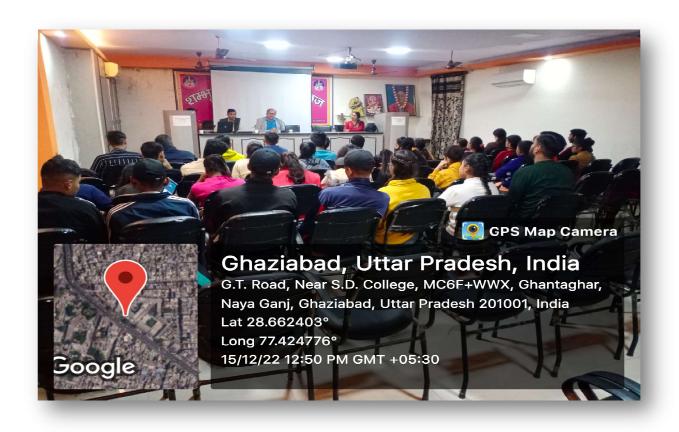

4 नवंबर 2022 को राष्ट्रीय शिक्षा नीति समिति ने "भ्रष्टाचार मुक्त भारत" "विकसित भारत" पर एक क्विज तथा आशुभाषण प्रतियोगिता का आयोजन पंजाब तथा सिंध बैंक के सहयोग से आयोजित किया | "इंट्रोडक्शन टू इ रिटर्न" स्किल कोर्स में एक अतिथि व्याख्यान दिनांक 15 दिसंबर 2022 को आयोजित किया गया |