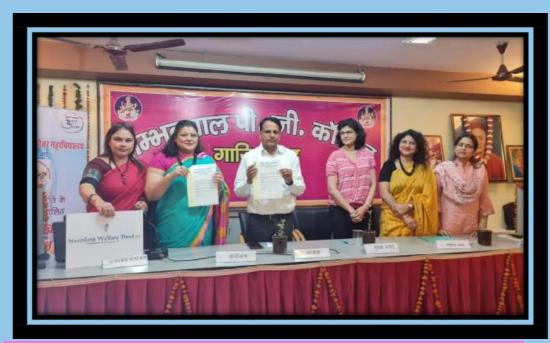

#### आख्या-

परिवर्तन प्रकृति का शाश्वत नियम है कहा जाता है कि जो मनुष्य परिवर्तन के प्रति सज्ज नहीं रहता ,वह गतानुगतिकता का आदि हो जाता है | यह स्थिति किसी भी स्थिति में श्रेष्ठ नहीं कही जा सकती | नई राष्ट्रीय शिक्षा नीति का ध्येय वर्षों से चली आ रही शिक्षा व्यवस्था में आमूलचूल बदलाव लाने का है | अंग्रेजों द्वारा प्रदत्त शिक्षा पद्धित बहुत हद तक नैसर्गिक प्रतिभा के स्थान पर केवल नौकरी करने वाले समूह की निर्माता थी | इसी टैबू को समाप्त कर नई राष्ट्रीय शिक्षा नीति का निर्माण हुआ तथा उसके माध्यम से विद्यार्थियों की वास्तविक प्रतिभा को आगे बढ़ाने का प्रयास किया गया |

इस हेतु पारंपरिक विषयों की शिक्षा के साथ-साथ नवाचार एवं व्यवसायिक शिक्षा विद्यार्थियों को दी जा रही है | कौशल विकास पाठ्यक्रम इसी की एक कड़ी है जिसमें वस्तुतः व्यवसायिक शिक्षा को मुख्यधारा की शिक्षा व्यवस्था से जोड़ने का लक्ष्य है | साथ ही कॉलेज एवं विश्वविद्यालय स्तर पर व्यवसायिक शिक्षा के कार्यक्रमों को चरणबद्ध तरीके से मुख्यधारा को शिक्षा में एकीकृत करना है |

महाविद्यालय की राष्ट्रीय शिक्षा नीति इसी लक्ष्य को लेकर आगे बढ़ रही है | वर्तमान सत्र में सिमित को एक साथ दो सेमेस्टर क्रमशः बीए प्रथम सेमेस्टर तथा बीए तृतीय सेमेस्टर की स्किल डेवलपमेंट कोर्स के साथ-साथ को किरकुलर कोर्स एवं माइनर विषयों का समन्वय करना था |वर्तमान में सिमिति ने विद्यार्थियों को सुचारू रोजगारपरक पाठ्यक्रमों से सत्र के प्रारंभ में ही ओरियंटेशन कार्यक्रम के माध्यम से अवगत करा दिया। प्रत्येक विद्यार्थी का प्रत्येक सत्र एवं सेमेस्टर में पाठ्यक्रम परिवर्तन करना एक बड़ी चुनौती थी जिसे डॉ उर्वीजा शर्मा, डॉ.प्रियंका सिंह तथा वैभव त्यागी ने सुचारू ढंग से संचालित किया। गत सत्र में जहां कुल 8 स्किल डेवलपमेंट कोर्स थे वहीं विद्यार्थियों की अपेक्षा एवं आवश्यकता को देखते हुए दो और कोर्स क्रमशः पत्रकारिता एवं इंट्रोडक्शन ऑफ ई रिटर्न नामक कोर्स चलाए गए। इस सत्र में कुल 11 कोर्स से संचालित किए जा रहे हैं, जो एक उपलब्धि से कम नहीं। माइनर विषय हेतु बीए प्रथम के विद्यार्थियों के लिए बिजनेस कम्युनिकेशन तथा बीकॉम के विद्यार्थियों के लिए बेसिक इकोनॉमिक्स कोर्स आवंटित किए गए। को करिकुलर कोर्स में बीए प्रथम सेमेस्टर में फूड हेल्थ एंड न्यूट्रिशन तथा बीए तृतीय सेमेस्टर में ह्यूमन वैल्यू एंड एनवायरमेंटल स्टडीज कोर्स चल रहा है।