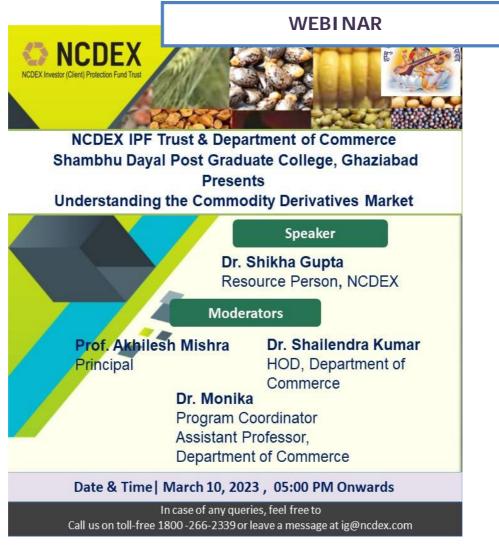

4 नवंबर 2022 को राष्ट्रीय शिक्षा नीति समिति ने "भ्रष्टाचार मुक्त भारत" "विकसित भारत" पर एक क्विज तथा आशुभाषण प्रतियोगिता का आयोजन पंजाब तथा सिंध बैंक के सहयोग से आयोजित किया | "इंट्रोडक्शन टू इ रिटर्न" स्किल कोर्स में एक अतिथि व्याख्यान दिनांक 15 दिसंबर 2022 को आयोजित किया गया |