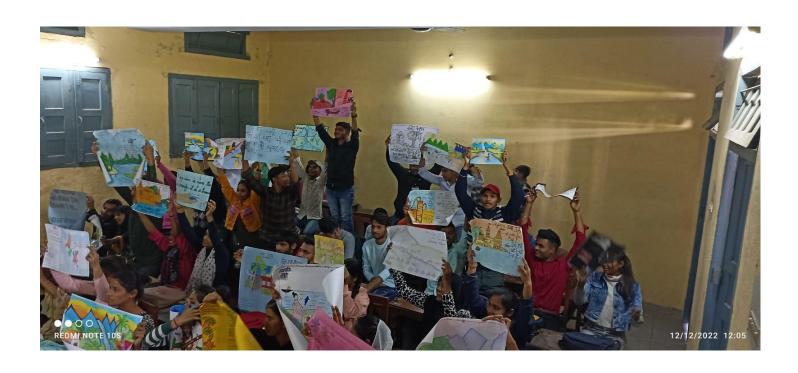

4 नवंबर 2022 को राष्ट्रीय शिक्षा नीति समिति ने "भ्रष्टाचार मुक्त भारत" "विकसित भारत" पर एक क्विज तथा आशुभाषण प्रतियोगिता का आयोजन पंजाब तथा सिंध बैंक के सहयोग से आयोजित किया | "इंट्रोडक्शन टू इ रिटर्न" स्किल कोर्स में एक अतिथि व्याख्यान दिनांक 15 दिसंबर 2022 को आयोजित किया गया |